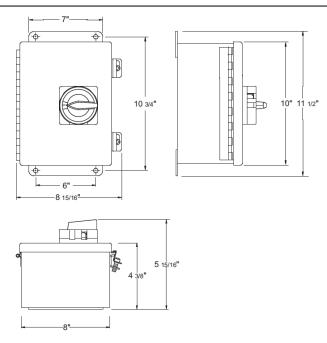

## ST STAINLESS DISCONNECT SWITCH

Part No. ME 100ST3A-M2

**Description:** 100 Amp 3Ø 600Vac Motor Disconnect with

Early Break Aux Contacts - 1 N/O; 1 N/C

Construction: NEMA 4X; 12

**Approvals:** UL 508; UL 50E; and CSA C22.2 No.14-10

Performance: Lock Rotor Tested

10kAIC with 250A RK1 Fuse

Suitable as Motor Disconnect Per NEC 430-109 (a)(6)

**HP RATINGS:** 

| 1 Ø  |          |
|------|----------|
| 240V | 480/600V |
| 15   | 25       |